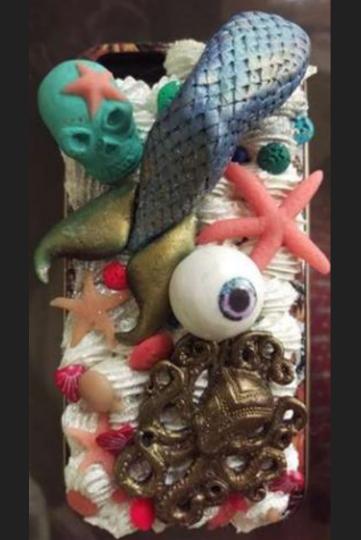

Isabel Long Mixed Media Changes in Space

Kerri Ravas Drawing and Illustration Self Portrait

Leyla Shapiro Editorial Cartoon sponsored by The Herb Block Foundation Trump Triumvirate

Leyla Shapiro Jewelry Choked up chokers